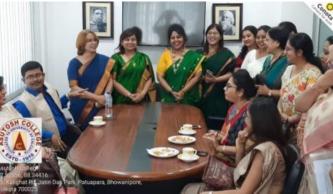

#### TITLE OF EVENT/ PROGRAMME:

Interactive Panel Discussion: Dynamics of Interpersonal Relationships Across Institutions: Past and Present

- THEME OF THE EVENT/ PROGRAMME: The theme of the event focused on exploring the evolution and changing nature of interpersonal relationships within various institutions—such as educational, corporate, governmental, and social settings—over time. It sought to examine both historical and contemporary dynamics of human interactions, considering the impact of societal shifts, technological advancements, and cultural transformations on the ways individuals engage with each other within these institutions.
- **DATE:** 09.03.2024
- ➤ VENUE: Seminar Hall , Centenary Building , Asutosh College
- ➤ COLLABORATOR/S: In association with IQAC, Asutosh College
- ➤ **OBJECTIVE/ PURPOSE:** The discussion aimed to explore how interpersonal relationships have evolved across educational and professional institutions, emphasizing the implications for collaboration, communication, and cultural exchange.
- > SPEAKER/S / RESOURCE PERSON/S:
  - 1. Dr. Anupama Chowdhury Principal, Women's College, Calcutta
  - **2. Dr. Debarati Chakraborty** Assistant Professor, Presidency University, specializing in Performing Arts
  - 3. Namrata Chakraborty Research Scholar, University of Calcutta
  - **4. Pew Roy** Senior Assistant Editor, TV9 Bangla
- **7. TARGET AUDIENCE/ PARTICIPANTS:** Students of all semesters and faculty members.
- 8. BRIEF REPORT ABOUT THE EVENT/ PROGRAMME: An interactive panel discussion titled "Dynamics of Interpersonal Relationships Across Institutions: Past and Present" was held at Asutosh College, featuring an esteemed panel of speakers. The discussion began with a reflection on the traditional dynamics of interpersonal relationships across institutions, focusing on hierarchical structures in the past to the changing communication styles at the present. A significant portion of the discussion was dedicated to the role of technology in transforming interpersonal dynamics. The discussion emphasized the role of digital communication tools (emails, instant messaging, and video conferencing) in reshaping interactions, both positively and negatively. Topics such as gender, race, and power dynamics were addressed, highlighting the fact that changes in ethical and moral values have altered the way how individuals engage with one another in professional, academic, and social settings. The discussion was followed by an engaging Q&A session where audience members expressed their views on the evolving nature of relationships in academic and professional settings. Key questions revolved around balancing traditional values with modern practices and the impact of societal changes on interpersonal dynamics.

9. EXPECTED OUTCOME: Participants were expected to gain a deeper understanding of how interpersonal relationships across various institutions (educational, corporate, governmental, etc.) have evolved over time. It also aimed at highlighting the significance of fostering healthy interpersonal relationships across institutions. The speakers underscored the need for continuous dialogue and collaboration to navigate the complexities of modern interactions. The event aimed to spark further research and academic discussions on the topic of interpersonal relationships across institutions. Thus, in short, the expected outcomes of the event included fostering greater awareness of evolving interpersonal dynamics, providing practical tools for enhancing communication and collaboration, and encouraging a forward-looking approach to navigating the challenges and opportunities of the future.