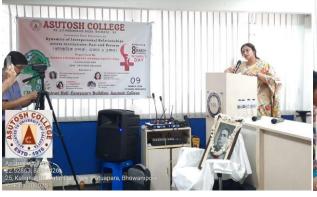

#### TITLE OF EVENT/ PROGRAMME:

Interactive Panel Discussion: Dynamics of Interpersonal Relationships Across Institutions: Past and Present

- THEME OF THE EVENT/ PROGRAMME: The theme of the event focused on exploring the evolution and changing nature of interpersonal relationships within various institutions—such as educational, corporate, governmental, and social settings—over time. It sought to examine both historical and contemporary dynamics of human interactions, considering the impact of societal shifts, technological advancements, and cultural transformations on the ways individuals engage with each other within these institutions.
- **DATE:** 09.03.2024
- ➤ VENUE: Seminar Hall , Centenary Building , Asutosh College
- ➤ COLLABORATOR/S: In association with IQAC, Asutosh College
- ➤ **OBJECTIVE/ PURPOSE:** The discussion aimed to explore how interpersonal relationships have evolved across educational and professional institutions, emphasizing the implications for collaboration, communication, and cultural exchange.
- > SPEAKER/S / RESOURCE PERSON/S:
  - 1. Dr. Anupama Chowdhury Principal, Women's College, Calcutta
  - **2. Dr. Debarati Chakraborty** Assistant Professor, Presidency University, specializing in Performing Arts
  - 3. Namrata Chakraborty Research Scholar, University of Calcutta
  - **4. Pew Roy** Senior Assistant Editor, TV9 Bangla
- **7. TARGET AUDIENCE/ PARTICIPANTS:** Students of all semesters and faculty members.
- 8. BRIEF REPORT ABOUT THE EVENT/ PROGRAMME: An interactive panel discussion titled "Dynamics of Interpersonal Relationships Across Institutions: Past and Present" was held at Asutosh College, featuring an esteemed panel of speakers. The discussion began with a reflection on the traditional dynamics of interpersonal relationships across institutions, focusing on hierarchical structures in the past to the changing communication styles at the present. A significant portion of the discussion was dedicated to the role of technology in transforming interpersonal dynamics. The discussion emphasized the role of digital communication tools (emails, instant messaging, and video conferencing) in reshaping interactions, both positively and negatively. Topics such as gender, race, and power dynamics were addressed, highlighting the fact that changes in ethical and moral values have altered the way how individuals engage with one another in professional, academic, and social settings. The discussion was followed by an engaging Q&A session where audience members expressed their views on the evolving nature of relationships in academic and professional settings. Key questions revolved around balancing traditional values with modern practices and the impact of societal changes on interpersonal dynamics.